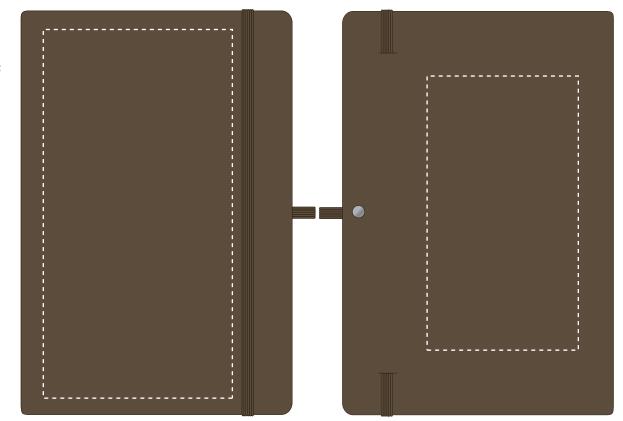

### **PRINT LAYOUT**

- CENTRED TO PRINT AREA
- **CENTRED TO NOTEBOOK**

#### **PRINTING CONCERNS:**

**ARTWORK SCALE 50%** 

**ARTWORK SCALE 50%** 

### **ACTUAL ARTWORK SIZE:**

| ARTWORK SCALE 100%<br>Max print area: 195mm x 100mm |             | ARTWORK SCALE 100%<br>Max print area: 145mm x 80mm |
|-----------------------------------------------------|-------------|----------------------------------------------------|
| ,                                                   | -           | ,                                                  |
|                                                     | !           | !<br>!                                             |
|                                                     | :           | i<br>!                                             |
| 1<br>1<br>1                                         | !           | 1<br>1<br>1                                        |
| 1<br>1<br>1                                         |             | 1<br>                                              |
| 1<br>1<br>1                                         |             | 1<br>1<br>1                                        |
| 1<br>1<br>1                                         |             | !<br>!                                             |
| 1<br>                                               | į           |                                                    |
| 1<br>1<br>1                                         |             |                                                    |
| 1<br>1<br>1                                         | 1           |                                                    |
|                                                     | !<br>!      | !                                                  |
|                                                     | 1           | 1<br>1<br>1                                        |
|                                                     | !           | 1<br>1<br>1                                        |
|                                                     | !           | 1<br>                                              |
| 1<br>1                                              | !           | 1<br>                                              |
| i<br>i<br>i                                         |             | 1<br>                                              |
| 1<br>1<br>1                                         | !           |                                                    |
| I<br>I<br>I                                         | :           |                                                    |
| 1<br>1<br>1                                         | :           |                                                    |
| 1<br>1<br>1                                         |             |                                                    |
| 1<br>                                               |             | i<br>!                                             |
|                                                     | I<br>I<br>I | 1<br>1<br>1                                        |
|                                                     | I<br>I<br>I |                                                    |
|                                                     | I<br>I<br>I |                                                    |
|                                                     | <br>        |                                                    |
| i<br>i<br>i                                         | !<br>!      |                                                    |
| 1<br>1<br>1                                         |             |                                                    |
| 1<br>1<br>1                                         | :           |                                                    |
| 1<br>1<br>1                                         | :           |                                                    |
| 1<br>!                                              | <u>;</u>    |                                                    |